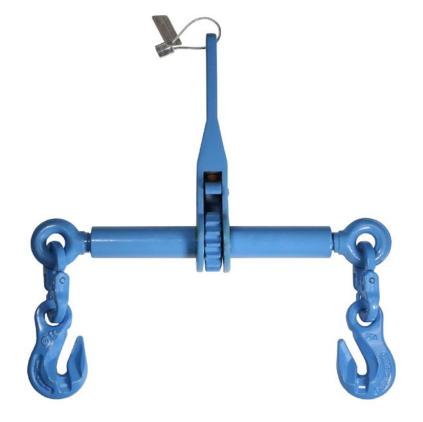

- Grade 120 alloy steel offers superior strength
- Fitted with short reach hooks for maximum take-up
- Manufactured with forged steel eye bolts, steel barrel, and cast handle assembly
- All hooks and links are heat-treated to rugged G120 chain standards
- Stamped with working load limit and chain size
- Blue finish indicates grade 120 construction for quick and easy identification
- Meets or exceeds FMCSA and CVSA regulations.

| PART<br>NUMBER | CHAIN SIZE | WLL<br>(LBS) | LASHING CAPACITY<br>(LBS) | HANDLE<br>LENGTH | WEIGHT<br>(LBS) |
|----------------|------------|--------------|---------------------------|------------------|-----------------|
| CB235          | 9/32"      | 5,200        | 13488.51                  | 9.33"            | 7.06            |
| CB245          | 3/8"       | 10,600       | 22480.85                  | 13.98"           | 8.38            |
| CB255          | 1/2"       | 17,900       | 35969.36                  | 14.13"           | 21.83           |