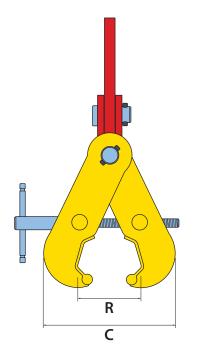

| Reference No. | Type   | Capacity/WLL | Jaw opening          | Dimensions in inches |              |      |      |       | Weight  |
|---------------|--------|--------------|----------------------|----------------------|--------------|------|------|-------|---------|
|               |        | (lb/pc)      | (R)                  | C-max                | D            | E    | F    | G-max | (lb/pc) |
| 956555        | 5 TSRC | 11,000       | ASCE 12# - ASCE 175# | 11.3                 | 9.57 - 10.12 | 3.15 | 7.09 | 20.31 | 36      |