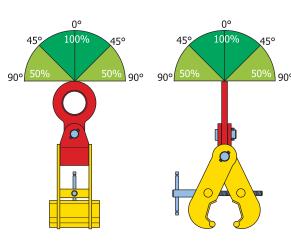

## **Application:**

- Specifically designed for the lifting and transporting of Tee Rail and Crane Rail sections
- ASCE 12# through ASCE 175#
- Equal opening and closing of both jaws for simple and quick operation
- Welded jaw plates for better positioning and less risk of damaging load
- Tough quality heavy-duty body
- Maintenance-friendly. Easy to exchange parts are available upon request