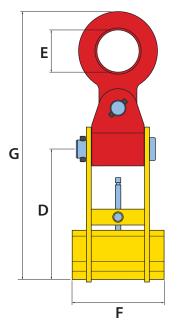

| Reference No. | Type   | Capacity/WLL | Jaw opening          | Dimensions in inches |              |      |      |       | Weight  |
|---------------|--------|--------------|----------------------|----------------------|--------------|------|------|-------|---------|
|               |        | (lb/pc)      | (R)                  | C-max                | D            | E    | F    | G-max | (lb/pc) |
| 956555        | 5 TSRC | 11,000       | ASCE 12# - ASCE 175# | 11.3                 | 9.57 - 10.12 | 3.15 | 7.09 | 20.31 | 36      |